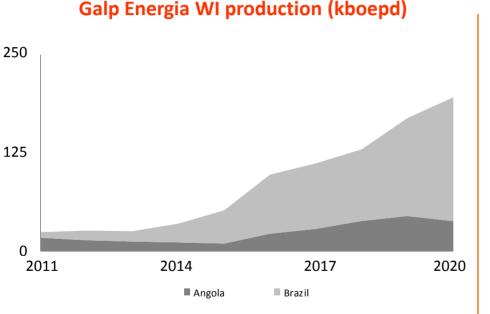

- Ramp-up of Lula/Cernambi fields will drive production growth
  - Strong contribution to production from other pre-salt areas in Brazil until 2020
  - Production CAGR 10-20 higher than 25%
  - Production from other regions can be materialized before 2020

- Diversified and high potential portfolio worldwide
- Intensive drilling plan ahead will allow de-risking of resources
- Value captured through efficient and fast execution of projects
- Strong production growth reaching 200 kboepd in 2020
- Soft skills in place to support business performance